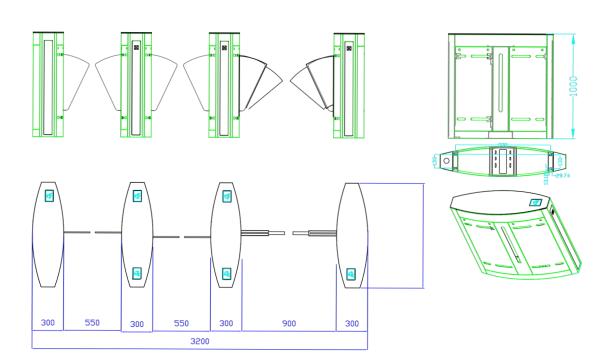

## **Technical Specifications**

| Dimension              | 1400*300*980mm<br>(4.59*0.98*3.22ft) (standard) |
|------------------------|-------------------------------------------------|
| Passage Width          | 550mm (1.80ft) and 900mm                        |
| Pass Rate              | 40 person/min                                   |
| Mechanism              | Full height mechanism with DC motor             |
| IR sensor              | 5 pairs                                         |
| Frame Material         | SUS304                                          |
| Flap arm Material      | Acrylic Flap                                    |
| Power Supply           | 100V-240V, 50/60Hz                              |
| Open Signal            | Passive Relay (Dry Contact)                     |
| Communication          | RS485/RS232                                     |
| Working Direction      | Bi-directional(standard),<br>Unidirectional     |
| Working<br>Temperature | -35°C ~ 60°C                                    |
| Working<br>Environmen  |                                                 |

- ① Acrylic Top Lid
- 2) Acrylic CARD Window
- 3 Direction Indicator
- **4** IR Sensor Cover
- S Acrylic Flap Arm
- 6 Acrylic Decorative Bar
- Position of Fixing Screw

## Lane combination

One lane

Three lanes