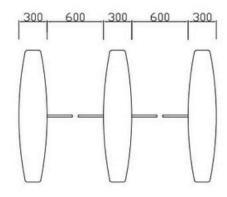

in
- the event of an emergency or power outage, automatic reset when power is restored.
- WORKING DIRECTION Single directional or Bidirectional is optional.
- •AUTOMATIC RESET The flap arms will lock automatically within 5s (adjustable) if a person delay to access.
- ANTI-PASS BACK The gate will stay in lock if someone wants to entry in the reverse direction.
- ANTI-INTRUSION The gate is locked automatically until a valid open signal is sent.
- FAST UNLOCK One there is a valid signal, the gate will unlock within 0.2s (adjustable).
- **HIGH PERFOMANCE** Long-life performance, high operation dependability and fast response.
- HIGH MECHANISM Full height mechanism, running smoothly and stable
- ALARM FUNCTION Infrared sensor alarm function, in case of illegal intrusion and reverse intrusion.



- ① Acrylic Top Lid
- 2) Acrylic CARD Window
- 3 Direction Indicator
- **4** IR Sensor Cover
- S Acrylic Flap Arm
- 6 Acrylic Decorative Bar
- Position of Fixing Screw





## **Customization**

- •Dimension: Can be made according to the client's site.
- Optional dual-layer retractable flap arm with a passing width of up to 900 mm (for wheelchairs and luggage).
- Flap arm color: Transparent color, blue and red available.
- •Material: 304 stainless steel to 316 stainless steel (wet environment), or iron with powder coated (color can be customized).
- Lights and infrared sensors can be added.
- •Mounting base (for above floor wiring) and removable base (for temporary events) can be added.
- •Cutouts can be customized to fit any reader.
- LOGO can be customized.
- Customized 3D drawings are