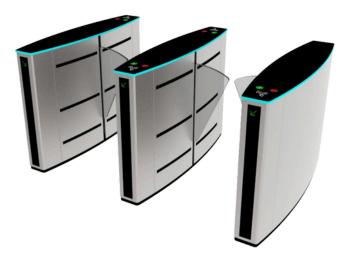

barriers, allowing only authorized individuals to pass through while preventing unauthorized access. The flap turnstile is a security solution commonly found in areas where controlled entry is essential, such as public transportation stations, office buildings, stadiums, and more.

CP244 flap barrier gate provides bidirectional and unidirectional access control and free passage modes. In access control mode, upon receipt of a valid card signal from an access control system, the motorized barrier flap of the turnstile quickly retract into the cabinet, and the integrated sensors allow a single user to pass through the turnstile in the requested direction. The front post LED will keep green arrow shows that the lane is available. The top LED will change based on the status of the gates.



















## **Technical Specifications**

| Dimension              | 1400*300*980mm<br>(4.59*0.98*3.22ft) (standard) |
|------------------------|-------------------------------------------------|
| Passage Width          | 550mm (1.80ft) and 900mm                        |
| Pass Rate              | 40 person/min                                   |
| Mechanism              | Full height mechanism with DC motor             |
| IR sensor              | 5 pairs                                         |
| Frame Material         | SUS304                                          |
| Flap arm Material      | Acrylic Flap                                    |
| Power Supply           | 100V-240V, 50/60Hz                              |
| Open Signal            | Passive Relay (Dry Contact)