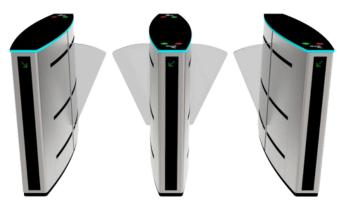

s barriers, allowing only authorized individuals to pass through while preventing unauthorized access. The flap turnstile is a security solution commonly found in areas where controlled entry is essential, such as public transportation stations, office buildings, stadiums, and more.

CP244 flap barrier gate provides bidirectional and unidirectional access control and free passage modes. In access control mode, upon receipt of a valid card signal from an access control system, the motorized barrier flap of the turnstile quickly retract into the cabinet, and the integrated sensors allow a single user to pass through the turnstile in the requested direction. The front post LED will keep green arrow shows that the lane is available. The top LED will change based on the status of the gates.



















## **Technical Specifications**

| Dimension              | 1400*300*980mm<br>(4.59*0.98*3.22ft) (standard) |
|------------------------|-------------------------------------------------|
| Passage Width          | 550mm (1.80ft) and 900mm                        |
| Pass Rate              | 40 person/min                                   |
| Mechanism              | Full height mechanism with DC motor             |
| IR sensor              | 5 pairs                                         |
| Frame Material         | SUS304                                          |
| Flap arm Material      | Acrylic Flap                                    |
| Power Supply           | 100V-240V, 50/60Hz                              |
| Open Signal            | Passive Relay (Dry Contact)