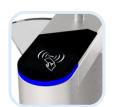

CP244 flap barrier gate provides bidirectional and unidirectional access control and free passage modes. In access control mode, upon receipt of a valid card signal from an access control system, the motorized barrier flap of the turnstile quickly retract into the cabinet, and the integrated sensors allow a single user to pass through the turnstile in the requested direction. The front post LED will keep green arrow shows that the lane is available. The top LED will change based on the status of the gates.

#### **Feature**

- LED ALERTS Indicate traffic direction with highly-visible green arrows and red X icons. The front post LED will keep green arrow shows that the lane is available.
  - **EMERGENCY EXIT** The function allows free passage in
- the event of an emergency or power outage, automatic reset when power is restored.
- WORKING DIRECTION Single directional or Bidirectional is optional.
- •AUTOMATIC RESET The flap arms will lock automatically within 5s (adjustable) if a person delay to access.
- ANTI-PASS BACK The gate will stay in lock if someone wants to entry in the reverse direction.
- ANTI-INTRUSION The gate is locked automatically until a valid open signal is sent.
- FAST UNLOCK One there is a valid signal, the gate will unlock within 0.2s (adjustable).
- **HIGH PERFOMANCE** Long-life performance, high operation dependability and fast response.
- HIGH MECHANISM Full height mechanism, running smoothly and stable
- ALARM FUNCTION Infrared sensor alarm function, in case of illegal intrusion and reverse intrusion.