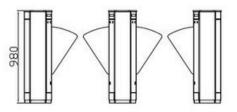

## **Technical Specifications**

| Dimension              | 1400*300*980mm<br>(4.59*0.98*3.22ft) (standard) |
|------------------------|-------------------------------------------------|
| Passage Width          | 550mm (1.80ft) and 900mm                        |
| Pass Rate              | 40 person/min                                   |
| Mechanism              | Full height mechanism with DC motor             |
| IR sensor              | 5 pairs                                         |
| Frame Material         | SUS304                                          |
| Flap arm Material      | Acrylic Flap                                    |
| Power Supply           | 100V-240V, 50/60Hz                              |
| Open Signal            | Passive Relay (Dry Contact)                     |
| Communication          | RS485/RS232                                     |
| Working Direction      | Bi-directional(standard),<br>Unidirectional     |
| Working<br>Temperature | -35°C ~ 60°C                                    |
| Working<br>Environmen  |                                                 |

## Lane combination

One lane

Three lanes