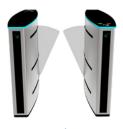

# FLAP TURNSTILE CP-244

# **CP-244 flap turnstile** is a type of access

control device used to manage pedestrian flow in secure areas. It consists of retractable flaps that act as barriers, allowing only authorized individuals to pass through while preventing unauthorized access. The flap turnstile is a security solution commonly found in areas where controlled entry is essential, such as public transportation stations, office buildings, stadiums, and more.

CP244 flap barrier gate provides bidirectional and unidirectional access control and free passage modes. In access control mode, upon receipt of a valid card signal from an access control system, the motorized barrier flap of the turnstile quickly retract into the cabinet, and the integrated sensors allow a single user to pass through the turnstile in the requested direction. The front post LED will keep green arrow shows that the lane is available. The top LED will change based on the status of the gates.