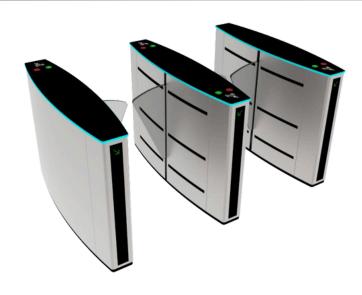

as barriers, allowing only authorized individuals to pass through while preventing unauthorized access. The flap turnstile is a security solution commonly found in areas where controlled entry is essential, such as public transportation stations, office buildings, stadiums, and more.

CP244 flap barrier gate provides bidirectional and unidirectional access control and free passage modes. In access control mode, upon receipt of a valid card signal from an access control system, the motorized barrier flap of the turnstile quickly retract into the cabinet, and the integrated sensors allow a single user to pass through the turnstile in the requested direction. The front post LED will keep green arrow shows that the lane is available. The top LED will change based on the status of the gates.



















## **Technical Specifications**

| Dimension              | 1400*300*980mm<br>(4.59*0.98*3.22ft) (standard) |
|------------------------|-------------------------------------------------|
| Passage Width          | 550mm (1.80ft) and 900mm                        |
| Pass Rate              | 40 person/min                                   |
| Mechanism              | Full height mechanism with DC motor             |
| IR sensor              | 5 pairs                                         |
| Frame Material         | SUS304                                          |
| Flap arm Material      | Acrylic Flap                                    |
| Power Supply           | 100V-240V, 50/60Hz                              |
| Open Signal            | Passive Relay (Dry Contact)