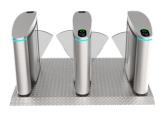

nting base (for above floor wiring) and removable base (for temporary events) can be added.
- •Cutouts can be customized to fit any reader.
- LOGO can be customized.
- Customized 3D drawings are available based on the site photos.
- •OEM& ODM service is available.

ØPlease check with sales for customization fees.

## **Access control system**

Our gates come with relay signals and RS485/RS232 interfaces. You can use your own access control system, or we can provide a complete access control system to you.



Remote control



RFID card



QR code/ barcode



Counter



Face recognition



Fingerprint recognition



Coin/Card collection



Button

### We also offer customization services.







Blue flap arms





Other frame colors available, RAL or RGB required.

Green











Red











Cutouts can be customized to fit any reader.

LOGO can be customized.

## **Emergency mode**



Powered of equipment with Super Capacitor Backup



In case of a power outage, obstacles are unlocked and automatically open in the direction of egress.



Obstacles are locked in the open position so as not to interfere with the evacuation process.

Two lanes

## Lane combination



One lane







Three lanes