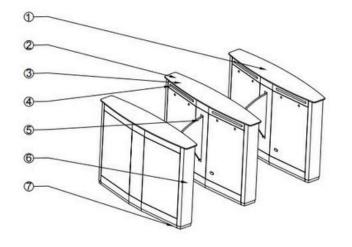

- ① Acrylic Top Lid
- 2) Acrylic CARD Window
- 3 Direction Indicator
- **4** IR Sensor Cover
- S Acrylic Flap Arm
- 6 Acrylic Decorative Bar
- Position of Fixing Screw