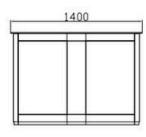

## **Technical Specifications**

| Dimension              | 1400*300*980mm<br>(4.59*0.98*3.22ft) (standard) |
|------------------------|-------------------------------------------------|
| Passage Width          | 550mm (1.80ft) and 900mm                        |
| Pass Rate              | 40 person/min                                   |
| Mechanism              | Full height mechanism with DC motor             |
| IR sensor              | 5 pairs                                         |
| Frame Material         | SUS304                                          |
| Flap arm Material      | Acrylic Flap                                    |
| Power Supply           | 100V-240V, 50/60Hz                              |
| Open Signal            | Passive Relay (Dry Contact)                     |
| Communication          | RS485/RS232                                     |
| Working Direction      | Bi-directional(standard),<br>Unidirectional     |
| Working<br>Temperature | -35°C ~ 60°C                                    |
| Working<br>Environmen  |                                                 |

## Lane combination

One lane

Three lanes