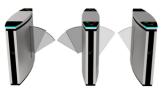

CP244 flap barrier gate provides bidirectional and unidirectional access control and free passage modes. In access control mode, upon receipt of a valid card signal from an access control system, the motorized barrier flap of the turnstile quickly retract into the cabinet, and the integrated sensors allow a single user to pass through the turnstile in the requested direction. The front post LED will keep green arrow shows that the lane is available. The top LED will change based on the status of the gates.

#### **Feature**

- LED ALERTS Indicate traffic direction with highly-visible green arrows and red X icons. The front post LED will keep green arrow shows that the lane is available.
  - **EMERGENCY EXIT** The function allows free passage in
- the event of an emergency or power outage, automatic reset when power is restored.
- WORKING DIRECTION Single directional or Bidirectional is optional.
- •AUTOMATIC RESET The flap arms will lock automatically within 5s (adjustable) if a person delay to access.
- ANTI-PASS BACK The gate will stay in lock if someone wants to entry in the reverse direction.
- ANTI-INTRUSION The gate is locked automatically until a valid open signal is sent.
- FAST UNLOCK One there is a valid signal, the gate will unlock within 0.2s (adjustable).
- **HIGH PERFOMANCE** Long-life performance, high operation dependability and fast response.
- HIGH MECHANISM Full height mechanism, running smoothly and stable
- ALARM FUNCTION Infrared sensor alarm function, in case of illegal intrusion and reverse intrusion.