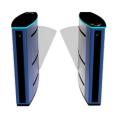

# FLAP TURNSTILE CP-244

# **CP-244 flap turnstile** is a type of access

control device used to manage pedestrian flow in secure areas. It consists of retractable flaps that act as barriers, allowing only authorized individuals to pass through while preventing unauthorized access. The flap turnstile is a security solution commonly found in areas where controlled entry is essential, such as public transportation stations, office buildings, stadiums, and more.

CP244 flap barrier gate provides bidirectional and unidirectional access control and free passage modes. In access control mode, upon receipt of a valid card signal from an access control system, the motorized barrier flap of the turnstile quickly retract into the cabinet, and the integrated sensors allow a single user to pass through the turnstile in the requested direction. The front post LED will keep green arrow shows that the lane is available. The top LED will change based on the status of the gates.